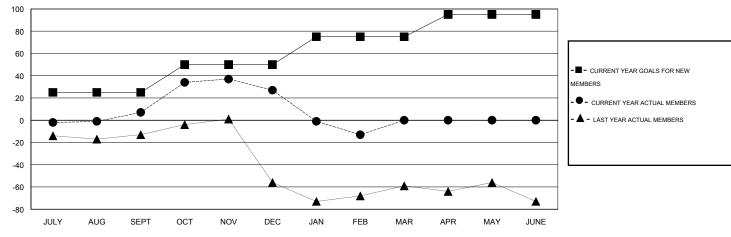

#### GOALS AND ACTUAL MEMBERS CUMULATIVE

| DROPPED CLUBS: 0  DROPPED MEMBERS |         | 32 CLUBS OF 56 ADDED 1 OR MORE<br>NEW MEMBERS | ,                     | 74.30%)<br>25.70%) |
|-----------------------------------|---------|-----------------------------------------------|-----------------------|--------------------|
| DECEASED CLUB CANCELLED           | 18<br>0 | CLICK HERE FOR HEALTH                         | FAMILY UNIT MEMBERS   | 201                |
| OTHER                             | 100     | ASSESSMENT DATA                               | HEAD OF HOUSEHOLD     | 99                 |
| TOTAL                             | 118     |                                               | NON-HEAD OF HOUSEHOLD | 102                |